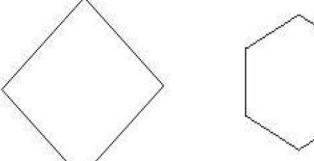

کار علوی

صفحه

۸۵

برای شکلهای زیر طوری خط تقارن بکش که تقارن چهار قسمتی داشنه باشند.

کار علوی

صفحه

۸۵

۸) با توجه به سؤالات داده شده، گزینهی صحیح را انتخاب کن.

- () شش مثلث
- ۲) شش مربع
- ۲) شش پنج ضلعی
- ۴) شش مستطیل

صفحه

۸۵

ب: مربع زیر به هفت قسمت تقسیم شده است. شماره ی مثلثهایی را که هم شکل و هماندازه هستند، کدام است؟

99111

D . V (1

Y 9 7 9 7 (Y

Y 91 (4