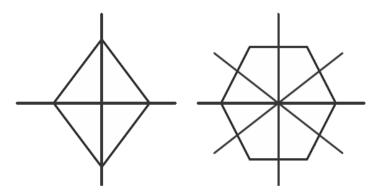

## فعالیت کلاسی

الف: تعداد خط تقارنهای مربع از دایره کمتر است.

ب: مثلَّت با ٣ ضلع برابر، ٣ خطَّ تقارن دارد.

پ: ساعت ۱۵: ۶ یعنی ۱۵ دقیقه به ساعت ۶ مانده است.

۲) خطهای تقارن شکلهای زیر را رسم کن.

کار علوی

صفحه

## فعالیت کلاسی

المشخص كن. عبارت با نادرست بودن هر عبارت را مشخص كن.

ب: مثلَّت با ٣ ضلع برابر، ٣ خطَّ تقارن دارد.

پ: ساعت ۱۵: ۶ یعنی ۱۵ دقیقه به ساعت ۶ مانده است.

الف: تعداد خطّ تقارنهای مربع از دایره کمتر است.