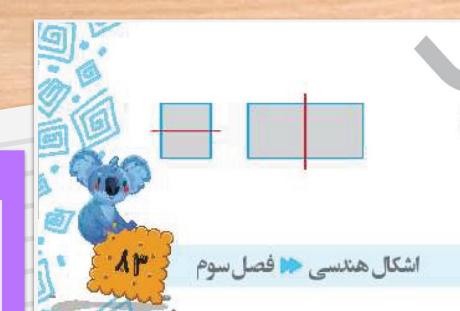

المرزمان رابه ساعت خودش وصل كن.

کار علوی صفحه ۸۳

یک ربع مانده به ۳

نیم ساعت گذشته از ۷

1.10

4:40

🕜 درستی 🌠 و نادرستی 🏿 هر عبارت را مشخّص کن.

الف: خطهای رسم شده در مستطیل و مربع روبهرو، خط تقارن است.