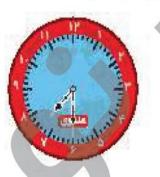

المرزمان رابه ساعت خودش وصل كن.

کار علوی صفحه ۸۳

یک ربع مانده به ۳

نیم ساعت گذشته از ۷

1.10

4:40

🕜 درستی 🌠 و نادرستی 🏿 هر عبارت را مشخّص کن.

الف: خطهای رسم شده در مستطیل و مربع روبهرو، خط تقارن است.

ب: نيم ساعت بعد از ساعت ۲۰ ۲۰ ساعت ۸ میشود.

پ:برای حرف B نمی توان خط تقارن رسم کرد.

کار علوی صفحه ۸٣

ابرای شکلهای زیر طوری خط تقارن بکش که تقارن چهار قسمتی داشته باشند.

- () شش مثلث
- ۲) شش مربع
- ۲) شش پنج ضلعی
  - ۴) شش مستطیل