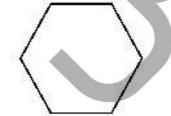

## فعالیت کلاسی

الف: تعداد خط تقارنهای مربع از دایره کمتر است.

ب: مثلَّت با ٣ ضلع برابر، ٣ خطَّ تقارن دارد.

پ: ساعت ۱۵: ۶ یعنی ۱۵ دقیقه به ساعت ۶ مانده است.

۲) خطهای تقارن شکلهای زیر را رسم کن.

کار علوی

صفحه

۸۲

ریاضی دوم دبستان