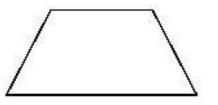

## فعالیت کلاسی

الف: تعداد خط تقارنهای مربع از دایره کمتر است.

ب: مثلَّت با ٣ ضلع برابر، ٣ خطَّ تقارن دارد.

پ: ساعت ۱۵: ۶ یعنی ۱۵ دقیقه به ساعت ۶ مانده است.

۲) خطهای تقارن شکلهای زیر را رسم کن.

کار علوی

صفحه

۸۲

ریاضی دوم دبستان