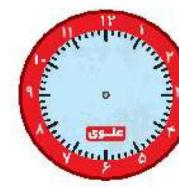

المرزمان رابه ساعت خودش وصل كن.

کار علوی صفحه ۸۳

یک ربع مانده به ۳

نیم ساعت گذشته از ۷

1.10

4:40

🕜 درستی 🌠 و نادرستی 🏿 هر عبارت را مشخّص کن.

الف: خطهای رسم شده در مستطیل و مربع روبهرو، خط تقارن است.