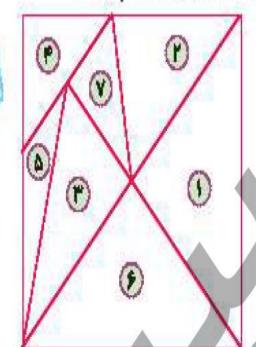

- () شش مثلث
- ۲) شش مربع
- ۲) شش پنج ضلعی
- ۴) شش مستطیل

صفحه

۸۵

ب: مربع زیر به هفت قسمت تقسیم شده است. شماره ی مثلثهایی را که هم شکل و هماندازه هستند، کدام است؟

99111

D . V (1

Y 9 7 9 7 (Y

Y 91 (4