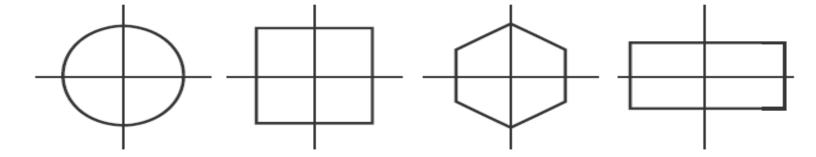

المرزمان رابه ساعت خودش وصل كن.

کار علوی صفحه ۸۳

یک ربع مانده به ۳

نیم ساعت گذشته از ۷

1.10

4:40

🕜 درستی 🌠 و نادرستی 🏿 هر عبارت را مشخّص کن.

الف: خطهای رسم شده در مستطیل و مربع روبهرو، خط تقارن است.