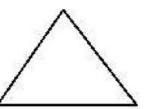

## فعالیت کلاسی

الف: تعداد خط تقارنهای مربع از دایره کمتر است.

ب: مثلَّت با ٣ ضلع برابر، ٣ خطَّ تقارن دارد.

پ: ساعت ۱۵: ۶ یعنی ۱۵ دقیقه به ساعت ۶ مانده است.

۲) خطهای تقارن شکلهای زیر را رسم کن.

کار علوی

صفحه

۸۲

ریاضی دوم دبستان