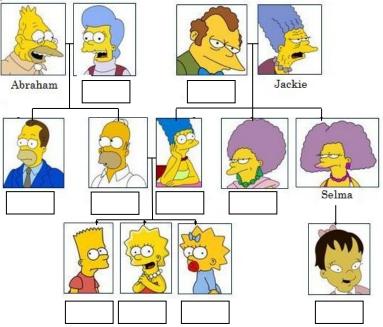

## 1. a) Read the text and complete the family tree.

This family is very big. Abraham is Homer's father, and Mona is Homer's mother. Herb is Homer's brother and Bart's uncle. Marge is Homer's wife. Homer is her husband. Her father is Clancy and her mother is Jackie. Marge has 2 sisters, Patty and Selma. Selma has a daughter called Ling. She is Bart, Lisa and Maggie's cousin. Selma is their aunt. Homer and Marge have 3 children. Their son is Bart and their two daughters are Lisa and Maggie.

## 1. b) Read the text again. True (T) or False (F).

| a) | The Simpsons family is small.               |  |
|----|---------------------------------------------|--|
| b) | Marge has one brother and one sister.       |  |
| c) | Ling is the daughter of Selma.              |  |
| d) | Homer and Marge have 3 children.            |  |
| e) | Homer and Marge have 2 sons and 1 daughter. |  |